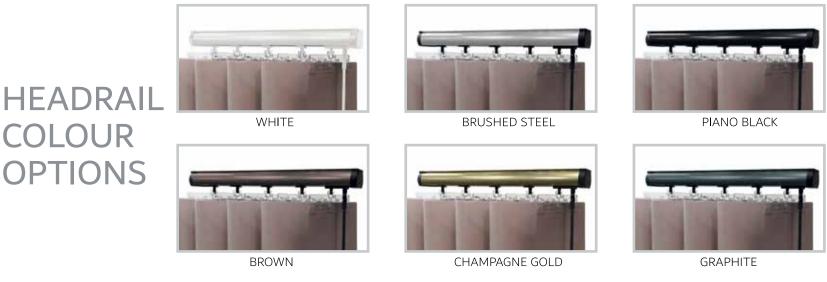

#### **KEY BENEFITS**

- Ideal for large windows, bi-fold or patio doors.
- Each louvre hangs independently, which enables easy access to outside spaces by being able to walk in-between each louvre.
- Three versatile levels of privacy and shading: "sheer view" allows light to filter in, "closed view" gives complete privacy or "clear view" enables clear outside views when the louvres are stacked to the side.
- The Blindtex vertical headrail has an attractive curved profile, and is available in 6 colour options: White (as standard), Brushed Steel, Graphite, Piano Black, Brown, Champagne Gold.