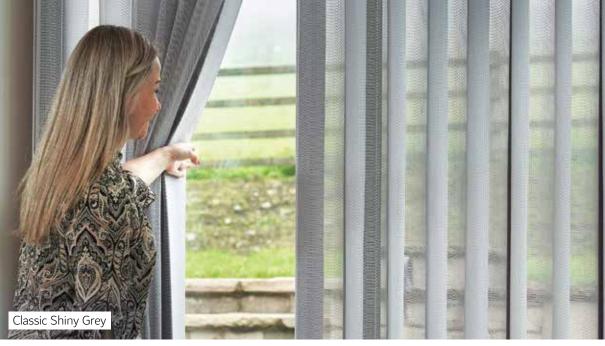

### CONTROL YOUR VIEW

Vertex blinds combine the luxurious look of curtains but operate with the versatility of vertical blinds. Vertex is ideally suited for large window spaces and bi-folding doors. This functional blind has three levels of privacy to choose from.

The wand control allows the soft fabric panels to easily glide along the track to one side enabling full view to the outside. The collection design has been hand picked to suit the very latest colour trends, and provides full privacy when closed.

Light is able to filter through by using the wand tilt option, at the same time making this product completely child safe.

Each fabric louvre softly folds to create a uniform appearance and because each louvre hangs independently you can walk through the blind to your outdoor area, without disturbing the ambience in your room.