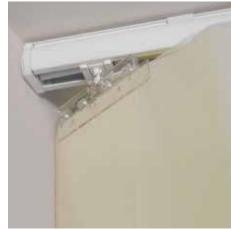

#### **BLINDTEX VERTEX BLIND SYSTEM**

Vertex blinds use a headrail made in Britain by Louvolite. The carrier trucks are UV stabilised making them less prone to hardening and going brittle overtime. The gears in the trucks can rotate 185° enabling efficient closure without strain on the mechanism. The 103mm spacing of the louvres is done by stainless steel links rather than the plastic commonly used in cheaper tracks. The hooks are self aligning and can be drawn open via mono wand command or by cord. If cord operation is opted then the tilting of the louvres is done by No6 tilt chain (If the blind is wider than 3 metres the cord option is recommended). There is also an option to tilt the louvres by remote control.

The louvre hangers are made from polycarbonate using an optically transparent hanger suitable for any colour fabric.

The mounting brackets can be top fixed or face fixed. They are powder coated to match the track or end caps.