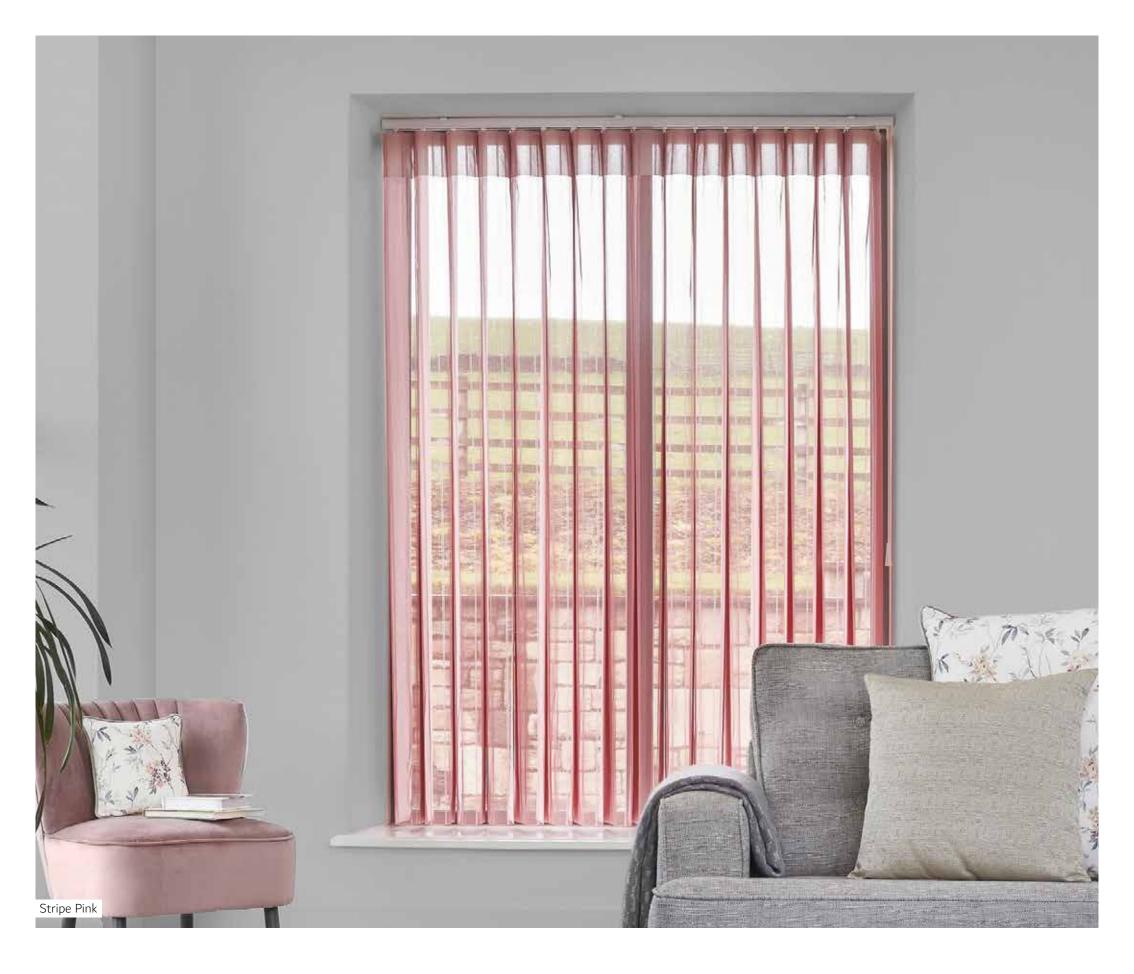

en louvers. This is usually noticed when tilted fully open. This is not a fault its inherent in the design and therefore not a manufacturing mistake. A slight tilt of the louvers can usually help hide this feature.

#### CARE INSTRUCTIONS

- . Surface dust can be removed by vacuum.
- . If dry cleaning or hand washing, the hangers should be removed.
- . Re-hang louvres whilst still damp
- X E

Dry Clean Hand Washable

Suitable For Ironing Do Not Bleach









Light is able to filter through by using the wand tilt option, at the same time making this product completely child safe.

Each fabric louvre softly folds to create a uniform appearance and because each louvre hangs independently you can walk through the blind to your outdoor area, without disturbing the ambience in your room.







## STRIPE



## STRIPE

### AVAILABLE COLOURS

# STRIPE







### AVAILABLE COLOURS

## OVAL



Oval Ice



Oval Pearl



Oval Baby Blue



Oval Teal



Oval Cinder





## CLASSIC

### AVAILABLE COLOURS

# CLASSIC



## WEBBING & LOUVER COLOUR OPTIONS

| Louvre Colour      | Matching Webbing Colour | Price Band |
|--------------------|-------------------------|------------|
| Stripe White       | White                   | А          |
| Stripe Cream       | Cream                   | А          |
| Stripe Mid Cream   | Cream                   | А          |
| Stripe Dark Cream  | Cream                   | А          |
| Stripe Beige       | Таире                   | А          |
| Stripe Light Brown | Таире                   | А          |
| Stripe Brown       | Таире