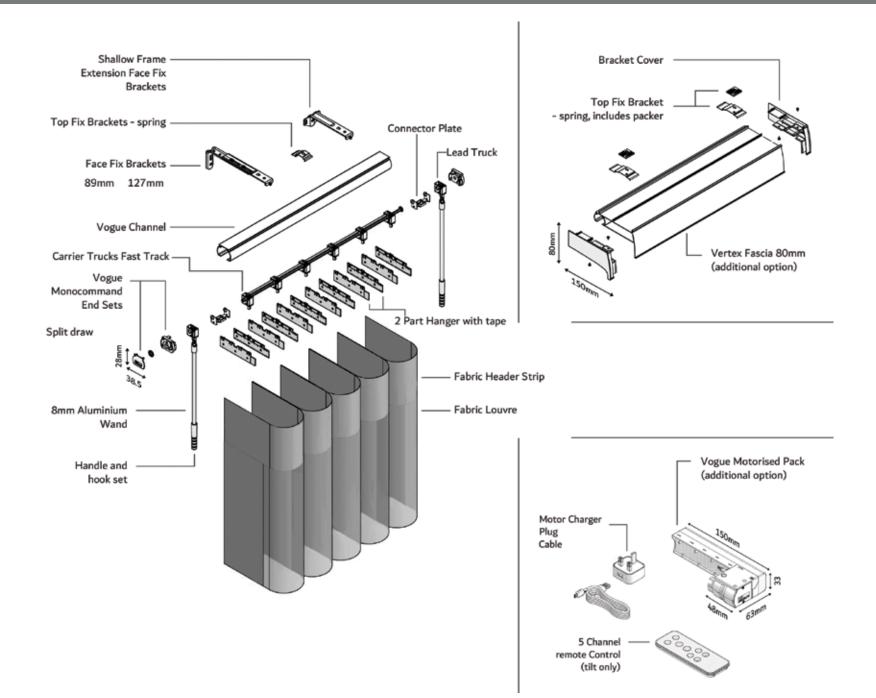

#### **BLINDTEX VERTEX BLIND SYSTEM**

Vertex blinds use a headrail made in Britain by Louvolite. The carrier trucks are UV stabilised making them less prone to hardening and going brittle overtime. The gears in the trucks can rotate 185° enabling efficient closure without strain on the mechanism. The 103mm spacing of the louvres is done by stainless steel links rather than the plastic commonly used in cheaper tracks. The hooks are self aligning and can be drawn open via mono wand command or by cord. If cord operation is opted then the tilting of the louvres is done by No6 tilt chain (If the blind is wider than 3 metres the cord option is recommended). There is also an option to tilt the louvres by remote control.

The louvre hangers are made from polycarbonate using an optically transparent hanger suitable for any colour fabric.

The mounting brackets can be top fixed or face fixed. They are powder coated to match the track or end caps.