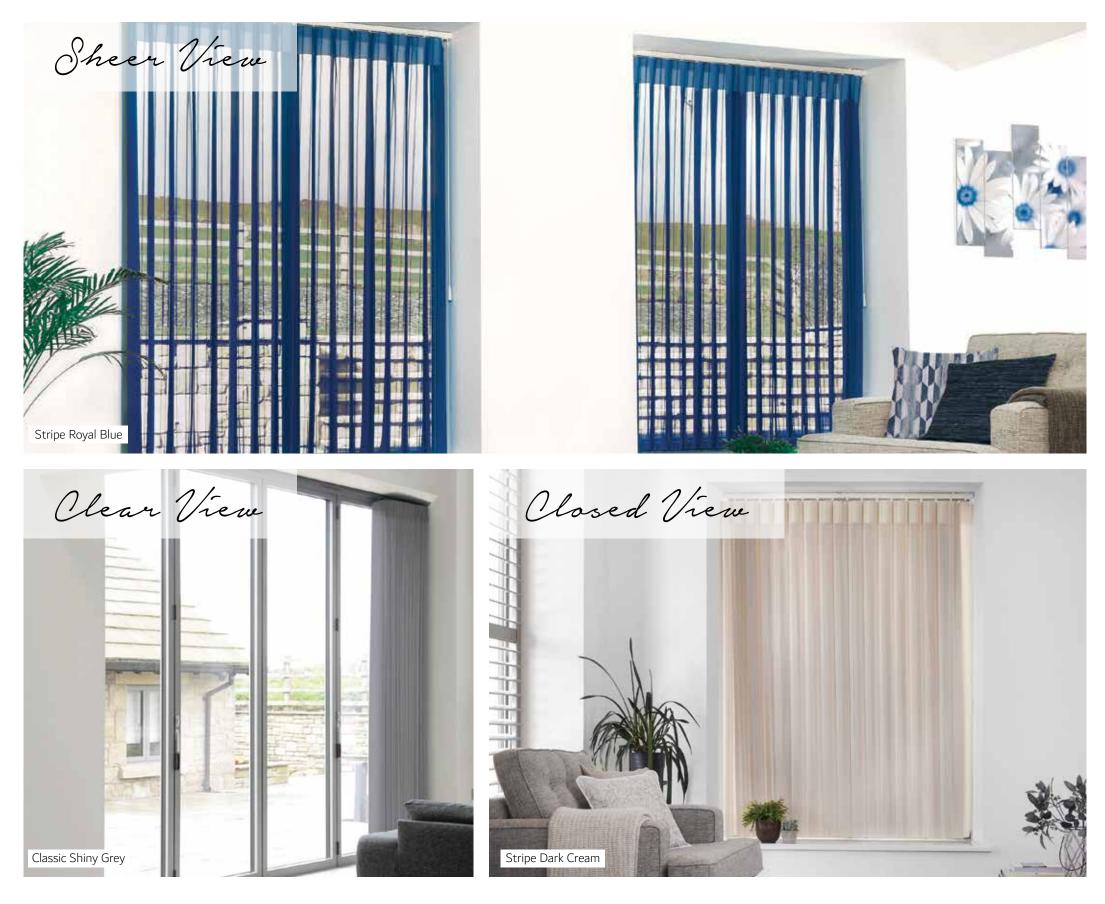

#### **KEY BENEFITS**

- Ideal for large windows, bi-fold or patio doors.
- Each louvre hangs independently, which enables easy access to outside spaces by being able to walk in-between each louvre.
- Three versatile levels of privacy and shading: "sheer view" allows light to filter in, "closed view" gives complete privacy or "clear view" enables clear outside views when the louvres are stacked to the side.
- The Blindtex vertical headrail has an attractive curved profile, and is available in 6 colour options: White (as standard), Brushed Steel, Graphite, Piano Black, Brown, Champagne Gold.

### **SPLIT OPTIONS**

Please note we don't recommend split draw as there is no voile in the middle when the louvers are pulled together.