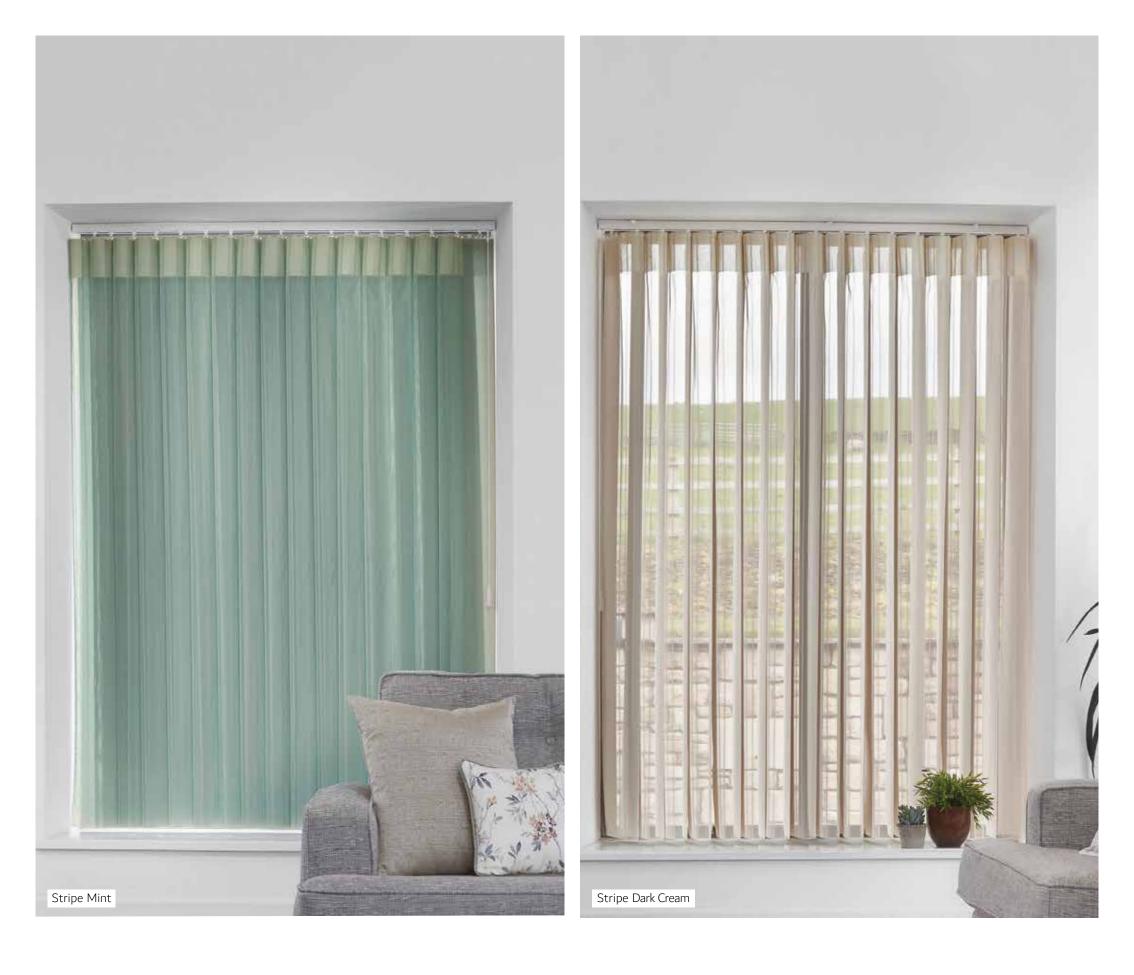

his is usually noticed when tilted fully open. This is not a fault its inherent in the design and therefore not a manufacturing mistake. A slight tilt of the louvers can usually help hide this feature.

#### CARE INSTRUCTIONS

- . Surface dust can be removed by vacuum.
- . If dry cleaning or hand washing, the hangers should be removed.
- . Re-hang louvres whilst still damp
- X E

Dry Clean Hand Washable

Suitable For Ironing Do Not Bleach









Light is able to filter through by using the wand tilt option, at the same time making this product completely child safe.

Each fabric louvre softly folds to create a uniform appearance and because each louvre hangs independently you can walk through the blind to your outdoor area, without disturbing the ambience in your room.







## STRIPE



## STRIPE

### AVAILABLE COLOURS

# STRIPE







### AVAILABLE COLOURS

## OVAL



Oval Ice



Oval Pearl



Oval Baby Blue



Oval Teal



Oval Cinder





## CLASSIC

### AVAILABLE COLOURS

# CLASSIC



## WEBBING & LOUVER COLOUR OPTIONS

| Louvre Colour      | Matching Webbing Colour | Price Band |
|--------------------|-------------------------|------------|
| Stripe White       | White                   | А          |
| Stripe Cream       | Cream                   | А          |
| Stripe Mid Cream   | Cream                   | А          |
| Stripe Dark Cream  | Cream                   | А          |
| Stripe Beige       | Таире                   | А          |
| Stripe Light Brown | Таире                   | А          |
| Stripe Brown       | Таире                   | А