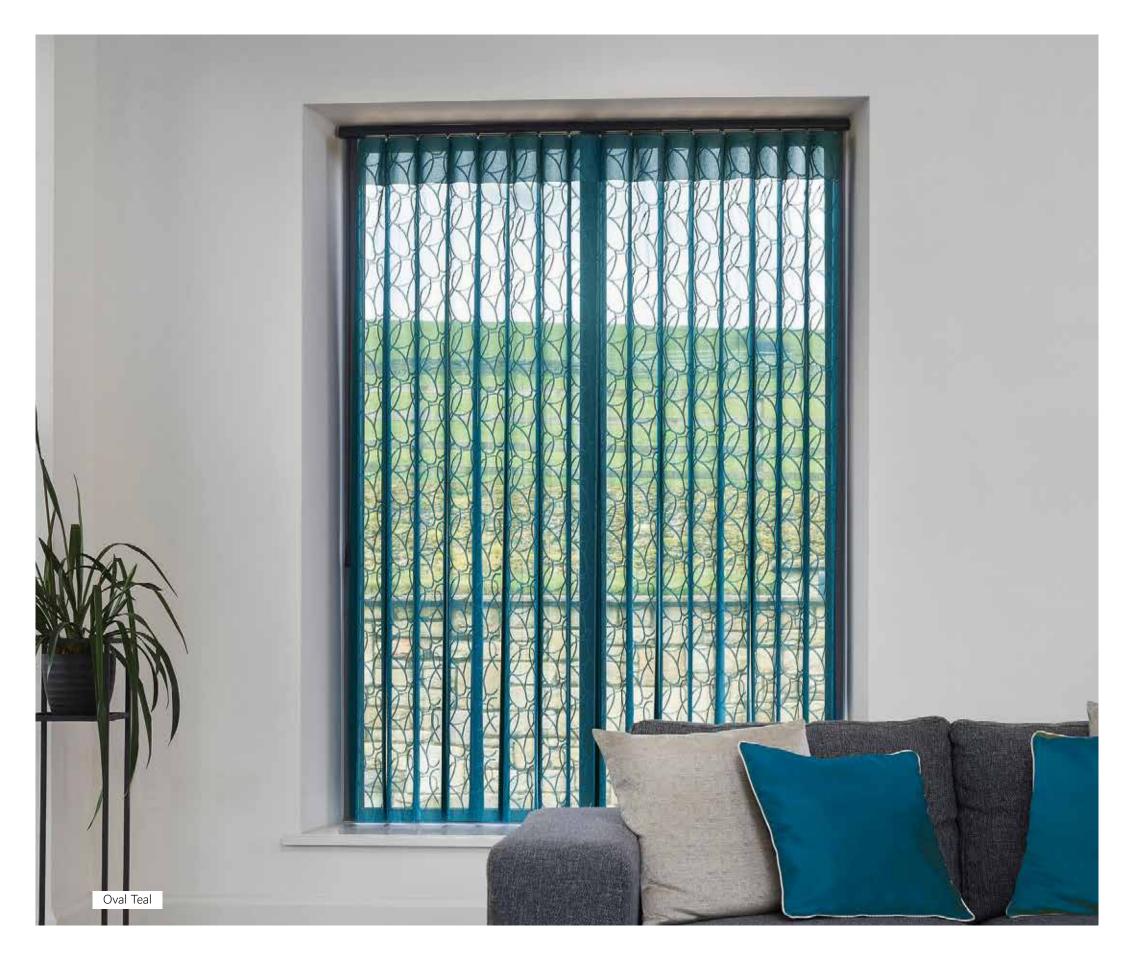

his is not a fault its inherent in the design and therefore not a manufacturing mistake. A slight tilt of the louvers can usually help hide this feature.

#### CARE INSTRUCTIONS

- . Surface dust can be removed by vacuum.
- . If dry cleaning or hand washing, the hangers should be removed.
- . Re-hang louvres whilst still damp
- X E

Dry Clean Hand Washable

Suitable For Ironing Do Not Bleach









Light is able to filter through by using the wand tilt option, at the same time making this product completely child safe.

Each fabric louvre softly folds to create a uniform appearance and because each louvre hangs independently you can walk through the blind to your outdoor area, without disturbing the ambience in your room.







## STRIPE



## STRIPE

### AVAILABLE COLOURS

# STRIPE







### AVAILABLE COLOURS

## OVAL



Oval Ice



Oval Pearl



Oval Baby Blue



Oval Teal



Oval Cinder





## CLASSIC

### AVAILABLE COLOURS

# CLASSIC



## WEBBING & LOUVER COLOUR OPTIONS

| Louvre Colour      | Matching Webbing Colour | Price Band |
|--------------------|-------------------------|------------|
| Stripe White       | White                   | А          |
| Stripe Cream       | Cream                   | А          |
| Stripe Mid Cream   | Cream                   | А          |
| Stripe Dark Cream  | Cream                   | А          |
| Stripe Beige       | Таире                   | А          |
| Stripe Light Brown | Таире                   | А          |
| Stripe Brown       | Таире                   | А          |
| Stripe Light Grey  | White