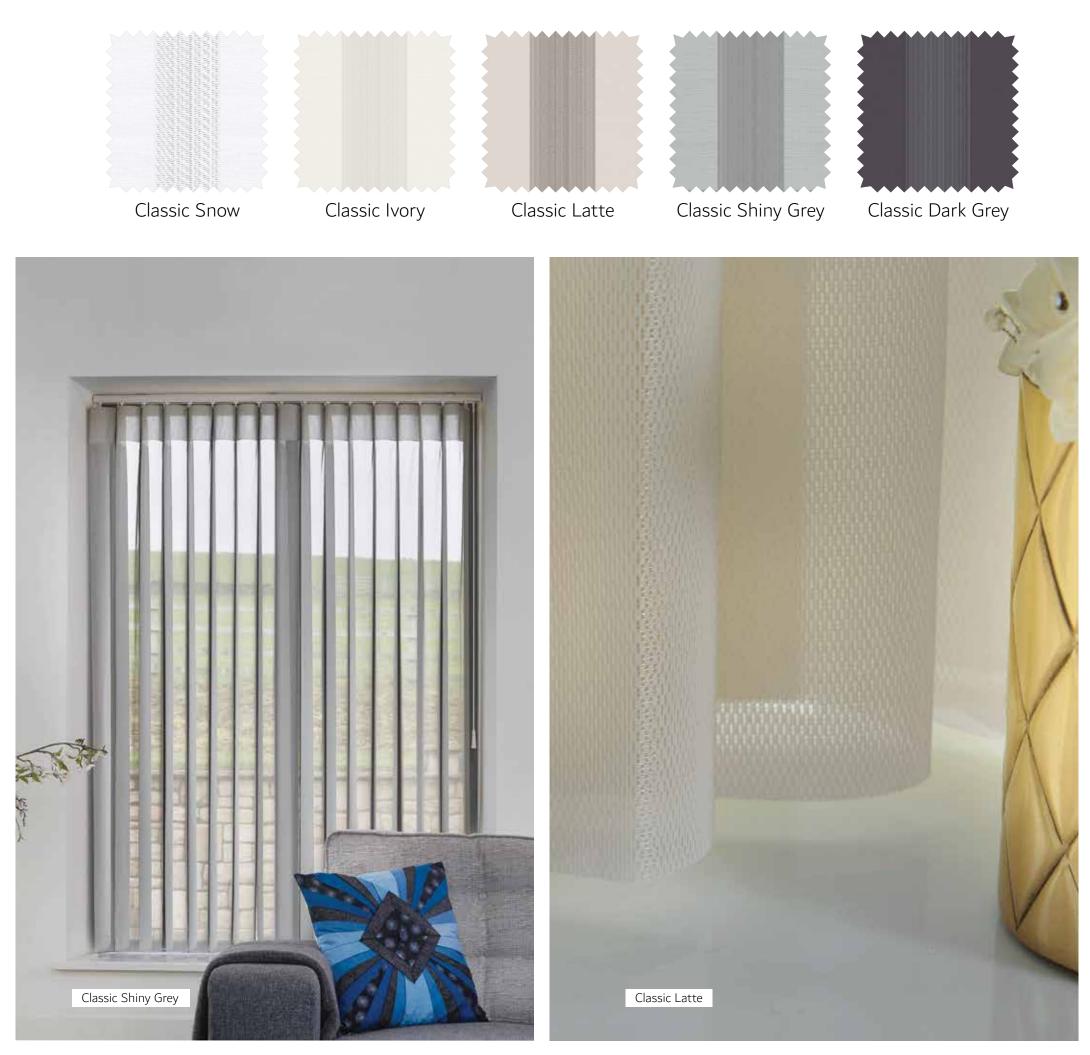

# CARE INSTRUCTIONS

- . Surface dust can be removed by vacuum.
- . If dry cleaning or hand washing, the hangers should be removed.
- . Re-hang louvres whilst still damp
- X E

Dry Clean Hand Washable

Suitable For Ironing Do Not Bleach









Light is able to filter through by using the wand tilt option, at the same time making this product completely child safe.

Each fabric louvre softly folds to create a uniform appearance and because each louvre hangs independently you can walk through the blind to your outdoor area, without disturbing the ambience in your room.







## STRIPE



## STRIPE

### AVAILABLE COLOURS

# STRIPE







### AVAILABLE COLOURS

## OVAL



Oval Ice



Oval Pearl



Oval Baby Blue



Oval Teal



Oval Cinder





## CLASSIC

### AVAILABLE COLOURS

# CLASSIC



## WEBBING & LOUVER COLOUR OPTIONS

| Louvre Colour      | Matching Webbing Colour | Price Band |
|--------------------|-------------------------|------------|
| Stripe White       | White                   | А          |
| Stripe Cream       | Cream                   | А          |
| Stripe Mid Cream   | Cream                   | А          |
| Stripe Dark Cream  | Cream                   | А          |
| Stripe Beige       | Таире                   | А          |
| Stripe Light Brown | Таире                   | А          |
| Stripe Brown       | Таире                   | А          |
| Stripe Light Grey  | White                   | А          |
| Stripe Silver      | Grey                    | А          |
| Stripe Graphite    | Grey                    | А          |
| Stripe Gold