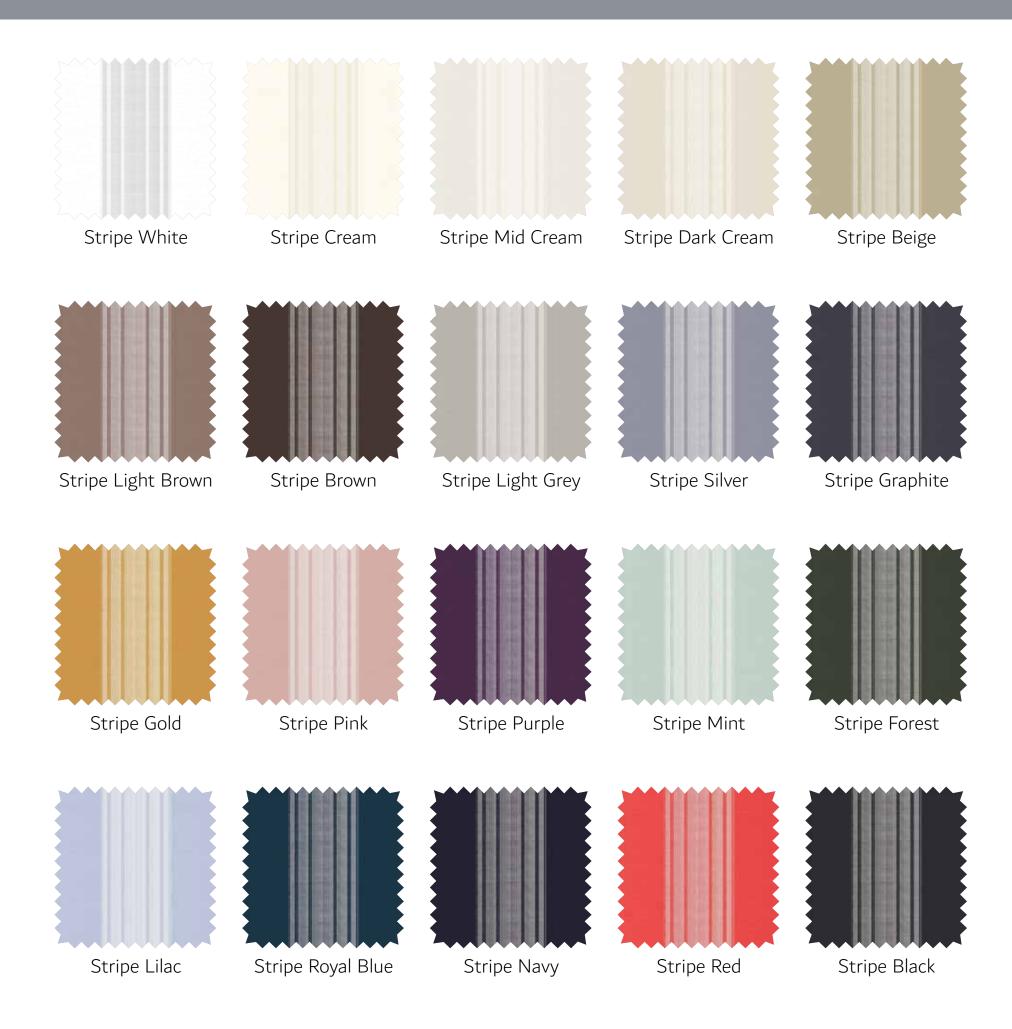

### AVAILABLE COLOURS

## WEBBING & LOUVER COLOUR OPTIONS

| Louvre Colour      | Matching Webbing Colour | Price Band |
|--------------------|-------------------------|------------|
| Stripe White       | White                   | А          |
| Stripe Cream       | Cream                   | А          |
| Stripe Mid Cream   | Cream                   | А          |
| Stripe Dark Cream  | Cream                   | А          |
| Stripe Beige       | Таире                   | А          |
| Stripe Light Brown | Таире                   | А          |
| Stripe Brown       | Таире                   | А          |
| Stripe Light Grey  | White                   | А          |
| Stripe Silver      | Grey                    | А          |
| Stripe Graphite    | Grey                    | А          |
| Stripe Gold        | Cream                   | А          |
| Stripe Pink        | Taupe                   | А          |
| Stripe Purple      | Grey                    | А          |
| Stripe Mint        | Cream                   | А          |
| Stripe Forest      | Grey                    | A          |
| Stripe Lilac       | White                   | А          |
| Stripe Royal Blue  | Grey                    | А          |
| Stripe Navy        | Grey                    | A          |
| Stripe Red         | Таире                   | А          |
| Stripe Black       | Grey                    | А          |
| Oval Ice           | White                   | В          |
| Oval Pearl         | Cream                   | В          |
| Oval Baby Blue     | White                   | В          |
| Oval Teal          | Grey                    | В          |
| Oval Cinder        | Grey                    | В          |
| Classic Snow       | White                   | В          |
| Classic Ivory      | Cream                   | В          |
| Classic Latte      | Cream                   | В          |
| Classic Shiny Grey | White                   | В          |
| Classic Dark Grey  | Grey                    | В          |