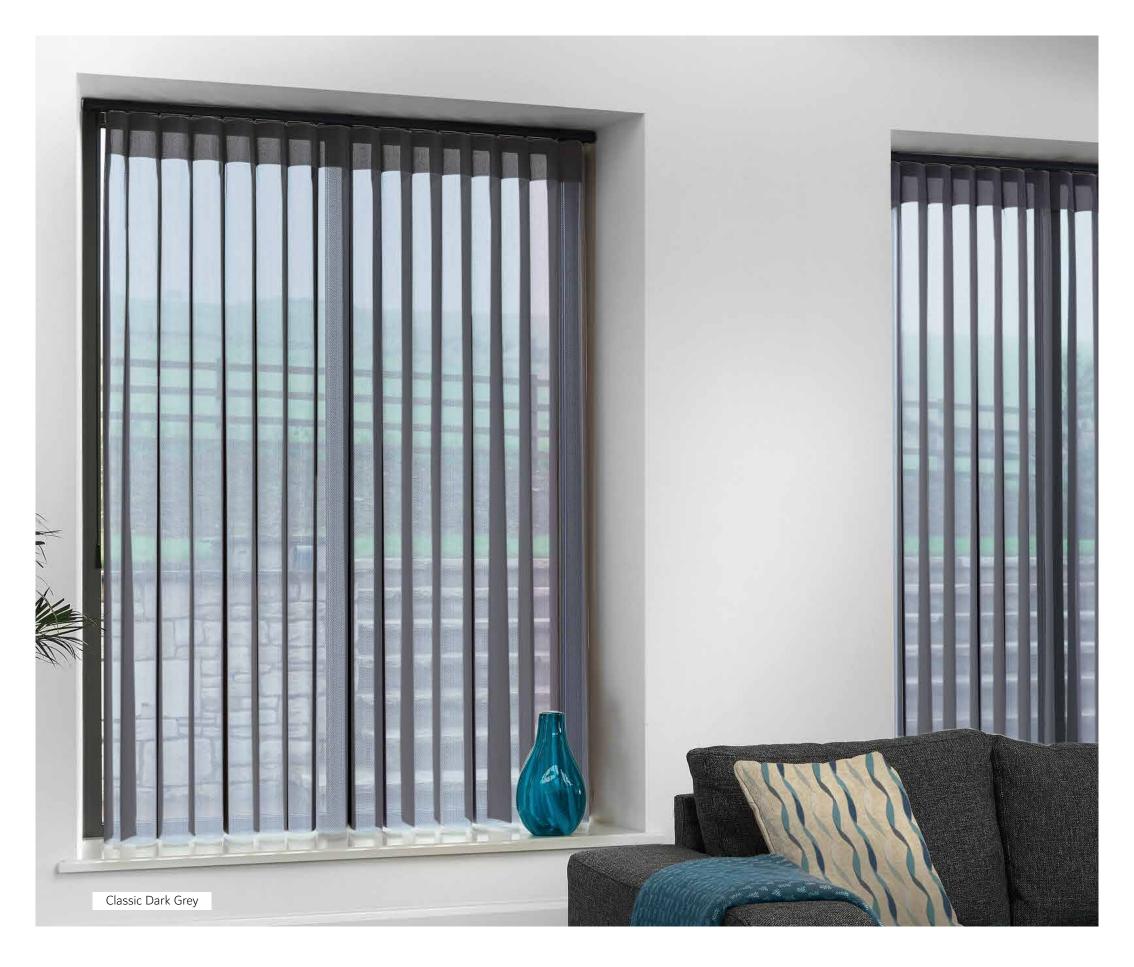

## WEBBING & LOUVER COLOUR OPTIONS

| Louvre Colour      | Matching Webbing Colour | Price Band |
|--------------------|-------------------------|------------|
| Stripe White       | White                   | А          |
| Stripe Cream       | Cream                   | А          |
| Stripe Mid Cream   | Cream                   | А          |
| Stripe Dark Cream  | Cream                   | А          |
| Stripe Beige       | Таире                   | А          |
| Stripe Light Brown | Таире                   | А          |
| Stripe Brown       | Таире                   | А          |
| Stripe Light Grey  | White                   | А          |
| Stripe Silver      | Grey                    | А          |
| Stripe Graphite    | Grey                    | А          |
| Stripe Gold        | Cream                   | А          |
| Stripe Pink        | Taupe                   | А          |
| Stripe Purple      | Grey                    | А          |
| Stripe Mint        | Cream                   | А          |
| Stripe Forest      | Grey                    | A          |
| Stripe Lilac       | White                   | А          |
| Stripe Royal Blue  | Grey                    | А          |
| Stripe Navy        | Grey                    | A          |
| Stripe Red         | Таире                   | А          |
| Stripe Black       | Grey                    | А          |
| Oval Ice           | White                   | В          |
| Oval Pearl         | Cream                   | В          |
| Oval Baby Blue     | White                   | В          |
| Oval Teal          | Grey                    | В          |
| Oval Cinder        | Grey                    | В          |
| Classic Snow       | White                   | В          |
| Classic Ivory      | Cream                   | В          |
| Classic Latte      | Cream                   | В          |
| Classic Shiny Grey | White                   | В          |
| Classic Dark Grey  | Grey                    | В          |