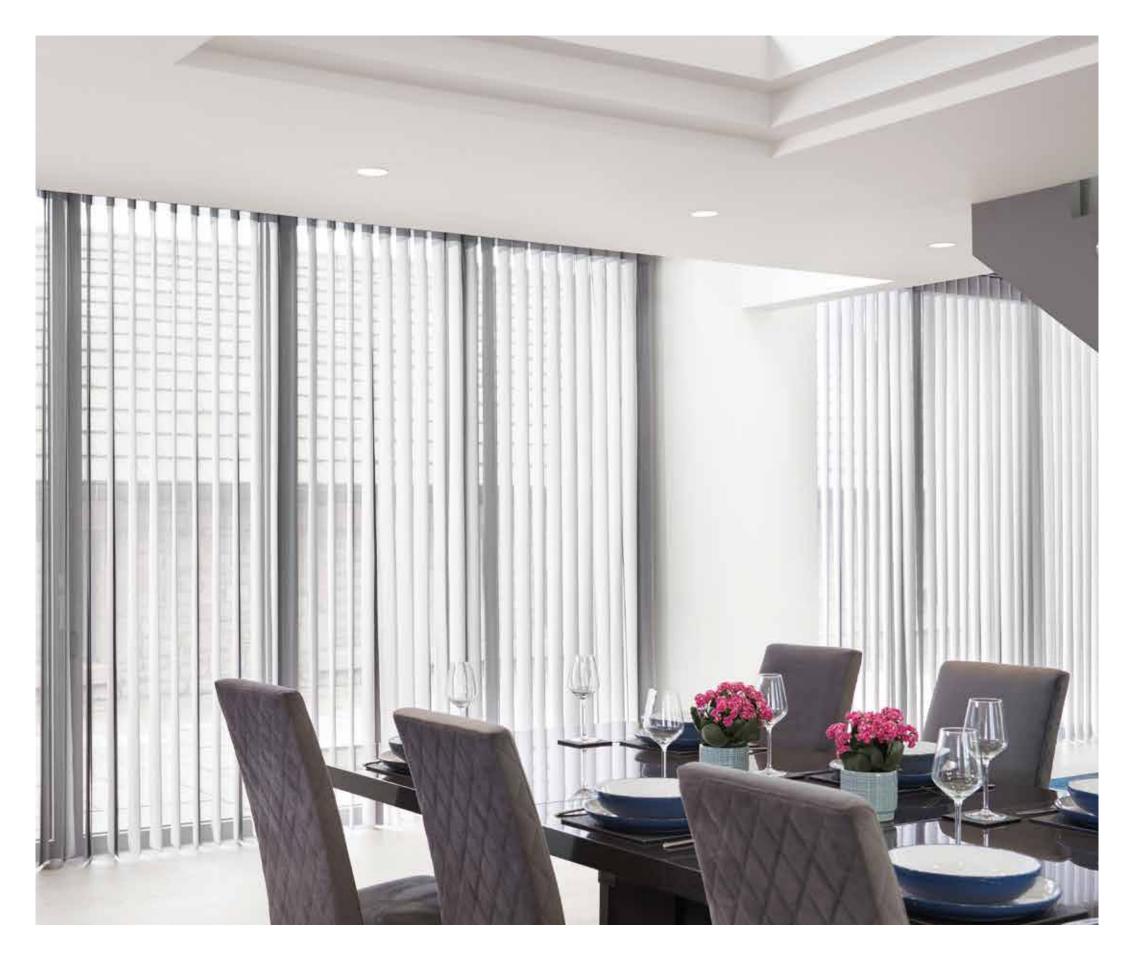

### CONTROL YOUR VIEW

Vertex blinds combine the luxurious look of curtains but operate with the versatility of vertical blinds. Vertex is ideally suited for large window spaces and bi-folding doors. This functional blind has three levels of privacy to choose from.

The wand control allows the soft fabric panels to easily glide along the track to one side enabling full view to the outside. The collection design has been hand picked to suit the very latest colour trends, and provides full privacy when closed.

Light is able to filter through by using the wand tilt option, at the same time making this product completely child safe.

Each fabric louvre softly folds to create a uniform appearance and because each louvre hangs independently you can walk through the blind to your outdoor area, without disturbing the ambience in your room.