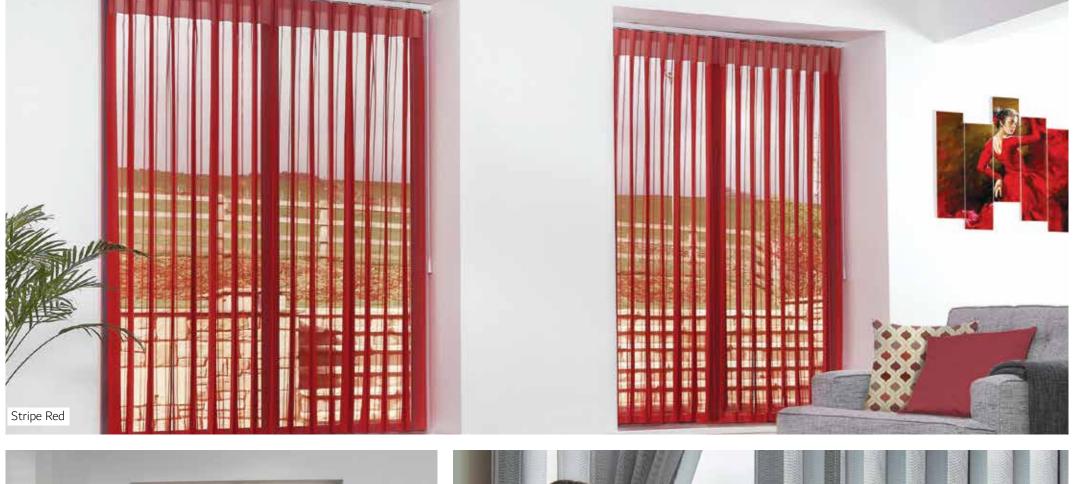

om polycarbonate using an optically transparent hanger suitable for any colour fabric.

The mounting brackets can be top fixed or face fixed. They are powder coated to match the track or end caps.

#### **BLINDS CHARACTERISTICS**

Unlike Vertical Blinds Vertex Blinds are soft and not stiffened. It is inherent to have some wave and gaps between louvers. This is usually noticed when tilted fully open. This is not a fault its inherent in the design and therefore not a manufacturing mistake. A slight tilt of the louvers can usually help hide this feature.

#### CARE INSTRUCTIONS

- . Surface dust can be removed by vacuum.
- . If dry cleaning or hand washing, the hangers should be removed.
- . Re-hang louvres whilst still damp
- X E

Dry Clean Hand Washable

Suitable For Ironing Do Not Bleach









Light is able to filter through by using the wand tilt option, at the same time making this product completely child safe.

Each fabric louvre softly folds to create a uniform appearance and because each louvre hangs independently you can walk through the blind to your outdoor area, without disturbing the ambience in your room.







## STRIPE



## STRIPE

### AVAILABLE COLOURS

# STRIPE







### AVAILABLE COLOURS

## OVAL



Oval Ice



Oval Pearl



Oval Baby Blue



Oval Teal



Oval Cinder





## CLASSIC

### AVAILABLE COLOURS

# CLASSIC



## WEBBING & LOUVER COLOUR OPTIONS

| Louvre Colour      | Matching Webbing Colour | Price Band |
|--------------------|-------------------------|------------|
| Stripe White       | White                   | А          |
| Stripe Cream